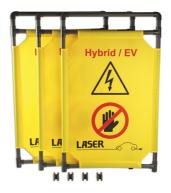

## Hybrid/EV Folding Safety Barrier

Folding safety barrier specifically for workshop use as a warning aid to others that maintenance is being carried out on a Hybrid/EV vehicle. Made up from 3 plastic framed panelled sections which can be folded for easy storage when not is use. Additional brackets available so 2 or more barriers can be joined together.

## **Additional Information**

- Hi visibility barrier with Hybrid/EV warning.
- · Fully extended barrier length: 1650mm.
- 1 panel measures 600 x 1000mm; 3 panels included. Pictorial hazard warnings with no text therefore suitable for any language speaking • country.