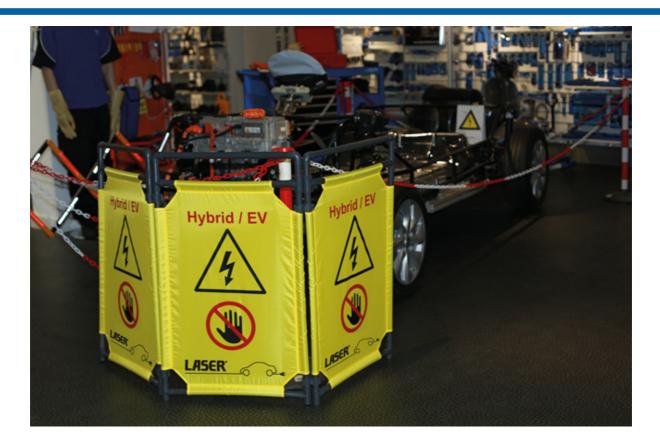

## Hybrid/EV Folding Safety Barrier

Folding safety barrier specifically for workshop use as a warning aid to others that maintenance is being carried out on a Hybrid/EV vehicle. Made up from 3 plastic framed panelled sections which can be folded for easy storage when not is use. Additional brackets available so 2 or more barriers can be joined together.

## **Additional Information**

- Hi visibility barrier with Hybrid/EV warning.
- · Fully extended barrier length: 1650mm.
- 1 panel measures 600 x 1000mm; 3 panels included. Pictorial hazard warnings with no text therefore suitable for any language speaking • country.

LASER Kamasa Gunson Connect

- Lightweight & easily folded for compact workshop storage when not in use. Strong plastic framework ensures lightness and • non-conductivity.
- To join barriers together, extra brackets are available please see Laser Part No. 8006.